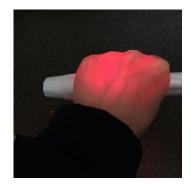

### **Method of Operation:**

- -turn on the rotary switch
- -hold the light bulb with palm. Now the vein finder is sending light.
- -rotate the rotary switch, adjust the strength of light, the veins are visible (more dark than other tissues).
- -after vein puncture, turn off the rotary switch.