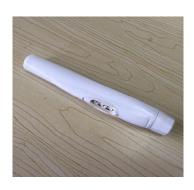

# BIO BM200

## Portable Mini Vein Finder

#### **Brief Introduction:**

Vein finder BM200 is easy to detect veins at the back of the hands through transmission of LED red light, and it can assist medical staff to observe sub-cutaneous veins of hands, and significantly improve the success rate of the injection.

#### **Product Features:**

- -small in size, light in weight, easy to carry
- -adjustable light, wide application range
- -sensitive switch, safe and power saving
- -fit human body engineering, more comfortable grip
- -rechargeable lithium battery
- -Automatic light sensor for turn/off(optional)